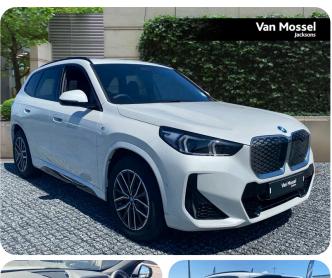

## **BMW Ix1 Electric Estate**

150kW eDrive20 M Sport 65kWh 5dr Auto

## £37,995

| Year:    | 2024                   |
|----------|------------------------|
| Mileage: | 1,679                  |
| Colour:  | Mineral White Metallic |
| Gears:   | Auto                   |
| Fuel:    | Electric               |
| Engine:  | 0.0L                   |