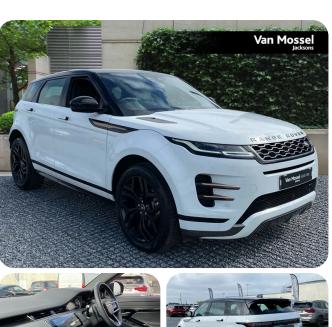

## Land Rover Range Rover Evoque Hatchback

1.5 P300e R-Dynamic SE 5dr Auto

## £31,995

| Үеаг:    | 2022        |
|----------|-------------|
| Mileage: | 10,146      |
| Colour:  | White       |
| Gears:   | Auto        |
| Fuel:    | Petrol/PHEV |
| Engine:  | 1.5L        |
|          |             |