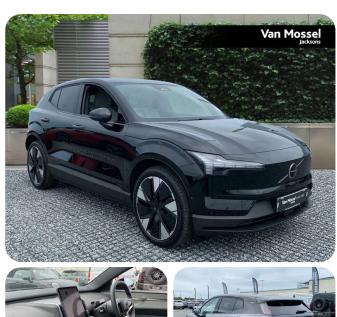

## Volvo Ex30 Estate

200kW SM Extended Range Ultra 69kWh 5dr Auto

## £29,995

| Year:    | 2025     |
|----------|----------|
| Mileage: | 1,298    |
| Colour:  | Black    |
| Gears:   | Auto     |
| Fuel:    | Electric |
| Engine:  | 0.0L     |

Comprehensive 110 Point Workshop Check